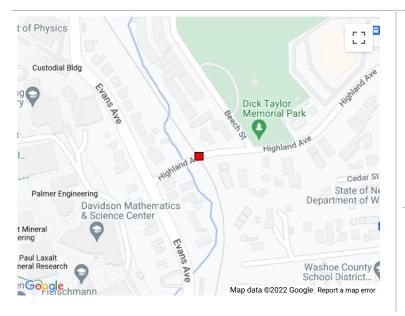

Attachment

| State TIP ID | WA20170130             | MPO/TIP      | RTC Washoe 23-03           | Local ID | 1          | Total Cost   | \$1,048,950 |
|--------------|------------------------|--------------|----------------------------|----------|------------|--------------|-------------|
| Lead Agency  | Nevada DOT             | Contact      | Jaime Tuddao (775)888-7467 | NDOT     | District 2 | County       | WASHOE      |
| Project Type | Railroad               | Air Quality  | Exempt                     | TCM      | No         | Construction | 2024 start  |
| Project Name | Highland Avenue Railro | oad Crossing |                            |          |            |              |             |

Project Limits From Highland Avenue

Install crossing surface improvements and adjustment to crossing signal arms Scope

| Phase | Fund Source      |                               | Prior    | FY2023 | FY2024      | FY2025 | FY2026 | FY2027 | Future | Total       |
|-------|------------------|-------------------------------|----------|--------|-------------|--------|--------|--------|--------|-------------|
| PE    | Local Fund       |                               | \$14,450 | -      | =           | -      | -      | -      | -      | \$14,450    |
| PE    | RAIL             |                               | \$14,450 | -      | -           | -      | -      | -      | -      | \$14,450    |
| PE    | State Match - Nv |                               | \$50     | -      | -           | -      | -      | -      | -      | \$50        |
|       |                  | Total Preliminary Engineering | \$28,950 | -      | -           | -      | -      | -      | -      | \$28,950    |
| CON   | Local Fund       |                               | -        | -      | \$102,000   | -      | -      | -      | -      | \$102,000   |
| CON   | RAIL             |                               | -        | -      | \$918,000   | -      | -      | -      | -      | \$918,000   |
|       |                  | Total Construction            | -        | -      | \$1,020,000 | -      | -      | -      | -      | \$1,020,000 |
|       |                  | Total Programmed              | \$28,950 | -      | \$1,020,000 | -      | -      | -      | -      | \$1,048,950 |