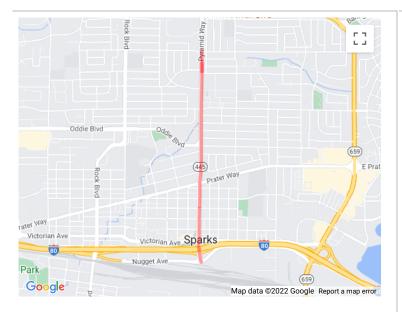

#### **Current Change Reason**

SCHEDULE / FUNDING / SCOPE - Carry over from 21-08

Funding Change(s):

Total project cost increased from \$5,115,000 to \$77,115,000

| State TIP ID | WA20200073          | MPO/TIP     | RTC Washoe 23-03              | Local ID |            | Total Cost   | \$9,917,000 |
|--------------|---------------------|-------------|-------------------------------|----------|------------|--------------|-------------|
| Lead Agency  | Nevada DOT          | Contact     | CHRISTOPHER KUHN 775-888-7720 | NDOT     | District 2 | County       | WASHOE      |
| Project Type | Preservation        | Air Quality | Exempt                        | TCM      | No         | Construction | 2024 start  |
| Project Name | SR 445, PYRAMID WAY | - 3R AND A  | DA                            |          |            |              |             |

Project Limits At From Nugget Avenue To York Way of Distance (mile) 1.38 Begin: 0 End: 1.38 2-3/4 INCH COLDMILL, 2 INCH PBS WITH 3/4 INCH OG AND 10% PATCHING. UPGRADE EXISTING RAMPS, DRIVEWAYS AND SELECT SIDEWALK LOCATIONS TO MEET ADA