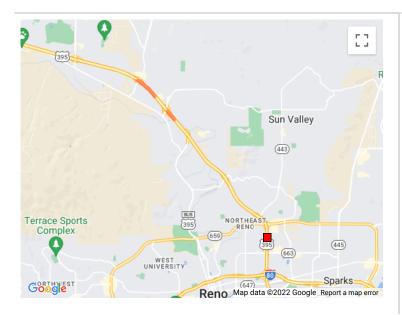

| State TIP ID | WA20170146             | MPO/TIP     | RTC Washoe 23-03        | Local ID |            | Total Cost   | \$170,257,898 |
|--------------|------------------------|-------------|-------------------------|----------|------------|--------------|---------------|
| Lead Agency  | Nevada DOT             | Contact     | Jae Pullen 775-834-8300 | NDOT     | District 2 | County       | WASHOE        |
| Project Type | Major/New Construction | Air Quality | Non-Exempt              | TCM      | No         | Construction | 2023 start    |

Project Name US 395, North Valleys, McCarran to Golden Valley, Phase 1B

Project Limits At From McCarran To Golden Valley Stucture of Distance (mile) 4.05 Begin: 27.06 End: 31.11

CONSTRUCT AUX LANE NB AND SB, CONSTRUCT TRAVEL LANE SB, CONSTRUCT NEW BRAIDED RAMP AT PANTHER VALLEY INTERCHANGE, AND REHAB EXISTING Scope