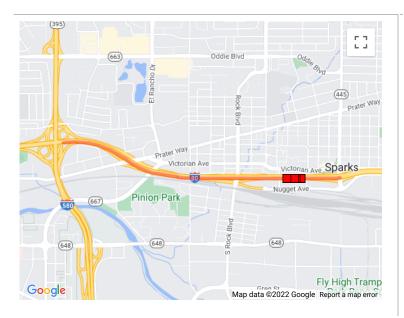

#### **Current Change Reason**

SCHEDULE / FUNDING / SCOPE - Carry over from 21-03

Funding Change(s):

Total project cost increased from \$94,750,000 to \$170,257,898

| State TIP ID | WA20200011                               | MPO/TIP       | RTC Washoe 23-03              | Local ID |            | Total Cost   | \$77,115,000 |
|--------------|------------------------------------------|---------------|-------------------------------|----------|------------|--------------|--------------|
| Lead Agency  | Nevada DOT                               | Contact       | Amanda CALLEGARI 775-888-7603 | NDOT     | District 2 | County       | WASHOE       |
| Project Type | Major/New Construction                   | Air Quality   | Exempt                        | TCM      | No         | Construction | N/A          |
| Project Name | Reno Spaghetti Bowl - Phase 2 Nugget Via | duct -Prelimi | nary Design                   |          |            |              |              |

At From EAST OF I 80/I 580/US 395 (SPAGHETTI BOWL) INTERCHANGE To EAST MCCARRAN BLVD (SR 659) of Distance (mile) 2.1 Begin: 14.9 End: 17 At Bridge# H-866 Project Limits Scope Construct East leg Reno Spaghetti Bowl &bridge replacement H-866 E/W