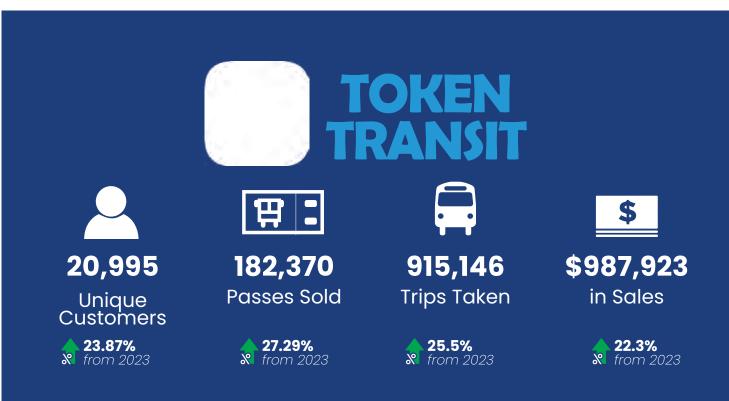

# Ridership numbers from the ED Pass Program through the month of March 2025:

Once again, we hit all-time highs for the month of March with almost 25,000 trips!