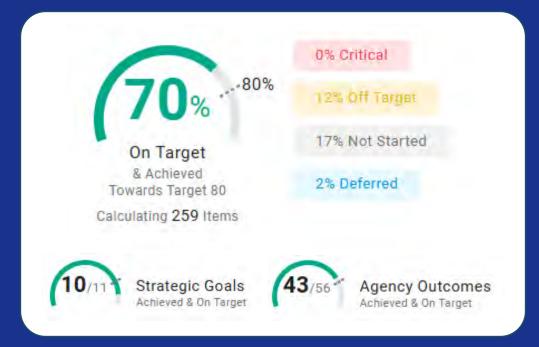

# **BACKGROUND AND DISCUSSION**

The RTC has three advisory committees that provide input on a wide range of policy and planning issues as well as key planning documents and the RTC Budget. The committees include:

- The Citizens Multimodal Advisory Committee (CMAC), which includes members from the community. The RTC Board approves appointments to this advisory committee.
- The Technical Advisory Committee (TAC), which includes local public works directors, community development directors, and staff from other key agencies.
- The Regional Road Impact Fee Technical Advisory Committee (RRIF TAC), which was created to oversee and advise the local governments regarding land use classification assumptions and the Capital Improvements Plan (CIP) used in the impact fee program. The RRIF TAC consists of three representatives from each local entity, two RTC representatives, and four private sector members who are appointed by the RTC Board.

The TAC met on May 1, 2025, at 9:00 am. RTC Director of Finance, Christian Schonlau, provided a presentation on the FY2026 Fuel Tax Indexing. Christian also presented FY2026 RTC Tentative Budget to discuss the budgeting process for the RTC. Planning Manager, Graham Dollarhide, presented the proposed Amendment No. 6 to the FFY 2023-2027 Regional Transportation Improvement Program (RTIP). Concerns were raised about the East Second Street Pedestrian Bridge project ADA compliance and pedestrian safety, suggesting further discussions with NDOT. The committee approved unanimously, recommending approval of the the RTIP amendment.

The CMAC met on 5/7/2025 and were presented with two primary items: a formal amendment to the FFY 2023–2027 Regional Transportation Improvement Program (RTIP) and the quarterly bus stops and services report. Members asked clarifying questions about the RTIP amendment process and commented on several projects, including the consolidation of bike infrastructure and the status of the 3rd and Center Street corridors. Discussion of the bus stops and services report focused on recent installations and ongoing concerns about stop visibility and placement. Additional updates were shared on neighborhood planning efforts and upcoming RTC events.

There has not been a RRIF TAC meeting since the Board previously met.