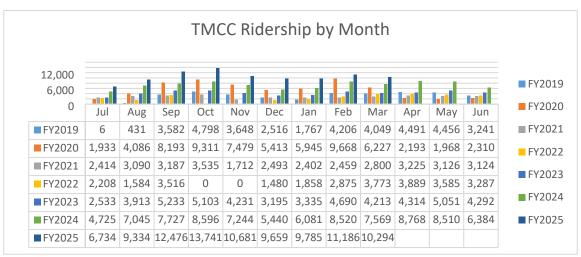

# Ridership numbers from the ED Pass Program through the month of March 2025:

Once again, we hit all-time highs for the month of March with almost 25,000 trips!