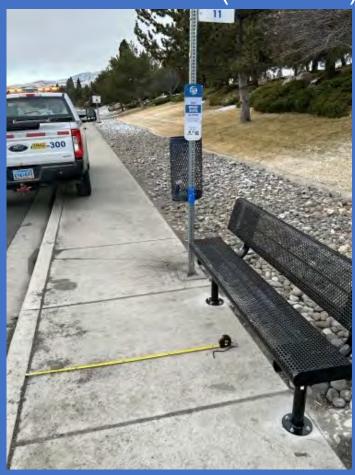

The CMAC met on 5/7/2025 and were presented with two primary items: a formal amendment to the FFY 2023–2027 Regional Transportation Improvement Program (RTIP) and the quarterly bus stops and services report. Members asked clarifying questions about the RTIP amendment process and commented on several projects, including the consolidation of bike infrastructure and the status of the 3rd and Center Street corridors. Discussion of the bus stops and services report focused on recent installations and ongoing concerns about stop visibility and placement. Additional updates were shared on neighborhood planning efforts and upcoming RTC events.