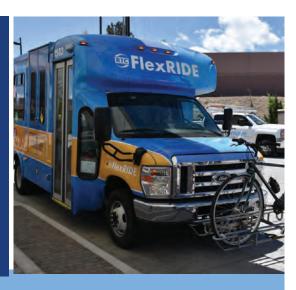

BLIC TRANSIT & OPERATIONS

The RTC is the proud provider of public transportation in the greater Reno-Sparks area, providing residents and visitors with safe and reliable bus service. We are committed to making each trip a pleasant one with our clean, modern bus fleet, and professional and courteous coach operators.





RIDES ON RTC RIDE



1,124,772



RIDES ON RTC LINCOLN LINE AND ROUTE 11



1,390,583 \*\* 3.33% from 2023



RIDES ON RTC VIRGINIA LINE **AND ROUTE 1** 



90.41%



ON-TIME PERFORMANCE



BUSES IN THE RTC FLEET



**29 MONTHS** RIDERSHIP GROWTH

through 2024\*







### **FLEXRIDE SERVICE**

52,027

Rides in Sparks/ Spanish Springs

7,825

Rides in Somersett/Verdi

46,589

**14.59%** from 2023

Rides in North Valleys

788

New Service Area

Rides in **South Meadows** 



### RTC ACCESS SERVICE

90.58% 2.34% from 2023
ON-TIME PERFORMANCE FOR RTC ACCESS













# 32 MONTHS\* OF RIDERSHIP GROWTH!

\*From 2022 to 2025

## RTC and Keolis Commitment to Excellence in Operations, Customer Service Drives Consistent Ridership Growth

Everyday citizens, students and commuters to Carson have increased public transit use in northern Nevada, according to data presented by the RTC and our operating partner for fixed route bus service, Keolis North America. For the 30th consecutive month, data has shown increases in ridership for the public transit option, including a 9% increase in average daily ridership. Ridership for RTC's TMCC and UNR Education Passes are also up in the last month, including a 39% increase for UNR from last January and 61% for TMCC.

RTC and K