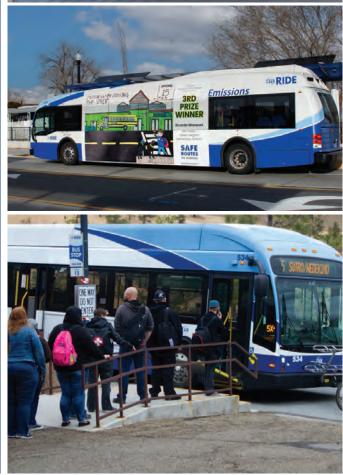

# Highlights -

Keolis Driver Receives Recognition – On Thursday, April 24<sup>th</sup>, RTC's Security contractor, Allied Universal presented Keolis Coach Operator, Victor Echeverria with a Certificate of Appreciation for assisting one of their security officers while at Fourth Street Station in a difficult and unexpected situation. Victor's willingness to go above and beyond his regular duties support a colleague in need is a testament to his compassion and commitment to fostering a positive and supportive work environment. RTC would also like to commend Victor for his readiness to assist others in need.

to

Senior Day at the Legislature – On Thursday, April 17, staff from the RTC participated in Senior Day at the Nevada State Legislature. RTC provided transportation to seniors free of charge on RTC RIDE hybrid/electric bus as part of RTC's Mobility Training Outreach Program. This program helps older adults learn to use public transportation confidently, connecting them with family and the community. RTC staff discussed transit options that meet seniors' needs during the event. Accessible transportation is crucial for seniors in Northern Nevada, as many wish to remain in their homes while depending upon reliable transportation for healthcare, shopping, and social activities. The event featured several outstanding speakers, including