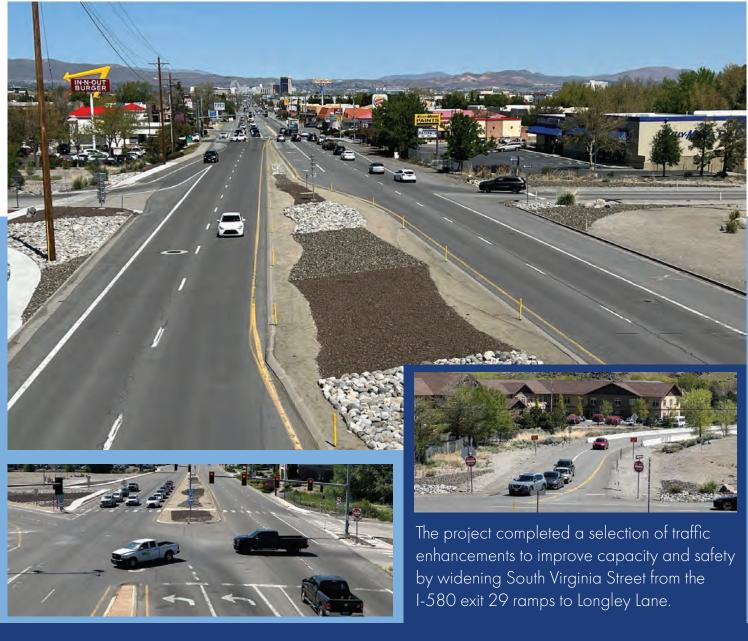

# S Virginia Street & I-580 Exit 29 Capacity & Safety

Jeffrey Wilbrecht, Project Manager

https://rtcwashoe.com/projects/southvirginia-street-and-i-580-exit-29-capacityand-safety/

Status: Construction was substantially completed as of December 2024.

Due to weather, during the Spring 2025, landscape and other miscellaneous items will be finalized.

| Sparks Boulevard Capacity Improvement |                                                                                                               |
|---------------------------------------|---------------------------------------------------------------------------------------------------------------|
|                                       | https://rtcwashoe.com/projects/sparks-<br>boulevard-capacity-improvement-greg-<br>street-to-baring-boulevard/ |