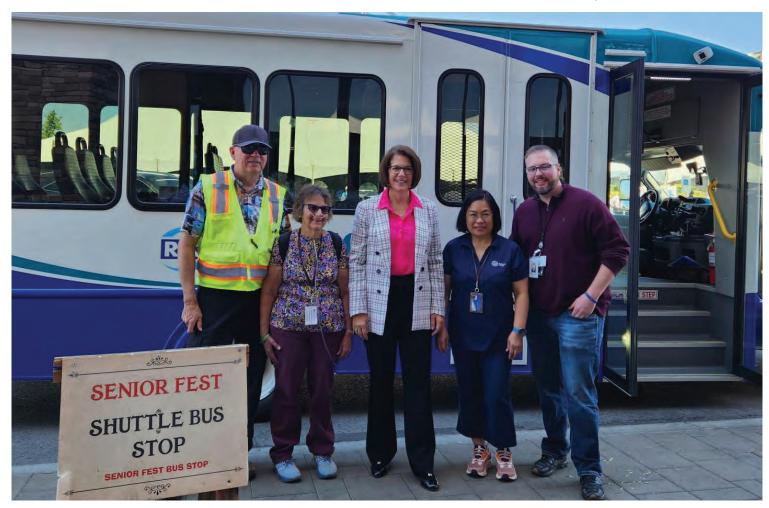

to

Senior Day at the Legislature – On Thursday, April 17, staff from the RTC participated in Senior Day at the Nevada State Legislature. RTC provided transportation to seniors free of charge on RTC RIDE hybrid/electric bus as part of RTC's Mobility Training Outreach Program. This program helps older adults learn to use public transportation confidently, connecting them with family and the community. RTC staff discussed transit options that meet seniors' needs during the event. Accessible transportation is crucial for seniors in Northern Nevada, as many wish to remain in their homes while depending upon reliable transportation for healthcare, shopping, and social activities. The event featured several outstanding speakers, including

Connie McMullen, President of the Senior Coalition of Washoe County; Jessica Padron, AARP Nevada Advocacy Director; Francisco Aguilar, Nevada Secretary of State; Dena Schmidt, Aging and Disability Services Administrator; Diane Fearon from the Southern NV Senior Law Program; Deanne O'Rear

Cameron from the Las Vegas Senior Citizens Advisory Board; David Sousa from the Veterans of Foreign Wars (VFW); and Maurice Page, Executive Director of the Nevada Housing Coalition. Legislators who engaged with seniors about their concerns included Assemblymember Tracy Brown-May (District 42, Clark County), Assemblymember Natha C. Anderson (District 30, Washoe County), and U.S. Senator Jacky Rosen. During the event, Seniors had the opportunity to voice their concerns with lawmakers and directly discuss essential issues, including healthcare, housing and transportation. The Census Bureau is projecting, the senior population in Nevada this year will grow to 659,700, making up 17% of the state's population.