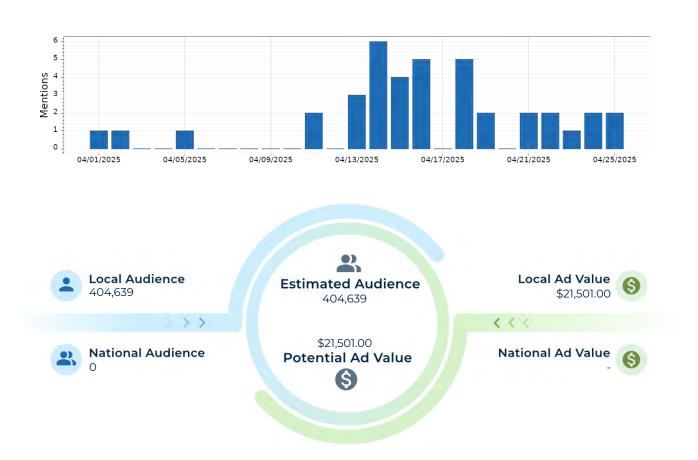

# **April Highlights:**

- 39 Total TV Spots
- 404,639 Estimated Audience
- \$21,501 Local Ad Value
- 100k view Social Media Spot (Luis Latino RTC Video)
- Mill Street Community Meeting
- Neighborhood Network Plan Sparks Walking Audit
- · Earth Day at Idlewild, UNR

# **Facebook**

Reach: 79.9k

Content Interactions: 1.6k

Link Clicks: 5.6k

Visits: 2k

New Follows: 103

Followers: 4.8k

# Instagram

• Reach: 71.8k

Content Interactions: 774

Followers: 2.2k

# X

Impressions: 4.2k

• Engagements: 87

• Likes: 15

Followers: 2.2k

# YouTube

Views: 2.9k

Watch time (hours): 65.6

Subscribers: 463

# **Email Marketing**

Subscribers: 1.4k