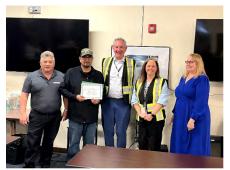

# Highlights -

Keolis Driver Receives Recognition – On Thursday, April 24<sup>th</sup>, RTC's Security contractor, Allied Universal presented Keolis Coach Operator, Victor Echeverria with a Certificate of Appreciation for assisting one of their security officers while at Fourth Street Station in a difficult and unexpected situation. Victor's willingness to go above and beyond his regular duties support a colleague in need is a testament to his compassion and commitment to fostering a positive and supportive work environment. RTC would also like to commend Victor for his readiness to assist others in need.