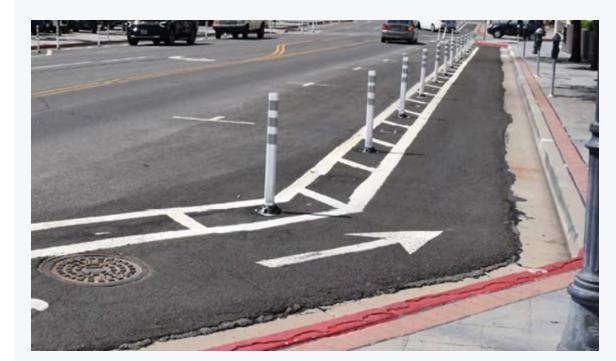

#### **ARC Reno**

Event Type: TV Audience: 4,448

m Apr 15, 2025 8:05:33 AM Category: **Other** 

Source: KRXI (FOX) Country: US

Market: Reno, NV

The **regional transportation commission of washoe county** started its mill street capacity and safety project this week. The project aims to improve the street that's going to be between youree avenue and terminal way.

## **News 4 Today**

Event Type: TV Audience: 5,939

m Apr 15, 2025 5:54:10 AM Category: **News** 

Source: KRNV (NBC) Country: US

Market: Reno, NV

The **regional transportation commission of washoe county** started its mill street capacity and safety project yesterday. That project aims to improve the street between york avenue and terminal way.

#### Fox 11 News at 10

Event Type: TV Audience: 6,776

m Apr 14, 2025 10:10:12 PM Category: **News** 

Source: KRXI (FOX) Country: US

Market: Reno, NV

Well, the **regional transportation commission of washoe county** started its mill street capacity and safety project today. It aims to improve the street between york avenue and terminal way.

#### News 4 Nightly at 6pm

Event Type: **TV** Audience: **9,354** 

m Apr 14, 2025 6:05:05 PM Category: **News** 

Source: KRNV (NBC) Country: US

Market: Reno, NV

>>the **regional transportation commission of washoe county**, starting its mill street capacity and safety project today. The project aims to improve the street between youree avenue and terminal way.

#### 2 News Nevada at 5:30pm

Event Type: TV Audience: 10,788

m Apr 14, 2025 5:38:30 PM Category: **News** 

Source: KTVN (CBS) Country: US

Market: Reno, NV

Rtc of washoe county began the construction phase of the mill street capacity and safety project today. This project aims to improve the safety and traffic operations on mill street between yori avenue to terminal way.

#### **News 4 at Four**

Event Type: TV Audience: 11,987

m Apr 14, 2025 4:05:14 PM Category: **News** 

Source: KRNV (NBC) Country: US

Market: Reno, NV

Rtc says a minimum of one lane will be open in each direction, with nearby businesses still being accessible. The work continues tomorrow through friday from six in the morning until 2:00 in the afternoon. This will impact the stretch of mill street between i-580 and terminal way.

#### **CBS Mornings**

Event Type: TV Audience: 9,593

Apr 14, 2025 8:24:52 AM Category: **News** 

Source: KTVN (CBS) Country: US

Market: Reno, NV

As we've been reporting - **rtc** says this project will improve safety and traffic operations on mill street. It runs from yori avenue to terminal way. Phase one of construction will take place on mill street from i-580 to terminal way. Drivers can expect delays between 6 a-m and 2 p-m today through friday.

#### **ARC Reno**

Event Type: TV Audience: 5,007

Apr 14, 2025 8:00:33 AM Category: **Other** 

Source: KRXI (FOX) Country: US

Market: Reno, NV

But **rtc** says a minimum of one paved lane will be open in each direction, and nearby businesses will still be accessible. The work will be taking place today through friday from six in the morning

#### Fox 11 News at 10

Event Type: **TV** Audience: **7,693** 

m Apr 13, 2025 10:26:15 PM Category: **News** 

Source: KRXI (FOX) Country: US

Market: Reno, NV

Parking will be free at reno high school, and **rtc** will also be offering free bus rides from the courthouse, parking lot. And reno is inviting residents to its biggest little spring cleaning events.

#### Fox 11 News at 10

Event Type: TV Audience: 5,982

Apr 13, 2025 10:00:13 PM Category: **News** 

Source: KRXI (FOX) Country: US

Market: Reno, NV

The rtc says a minimum of one lane will be open in each direction, with nearby businesses still being accessible. The work will be taking place monday through friday from 6 A.M. until two in the afternoon, and this will impact a stretch of mill street between i-580 and terminal way.

#### 2 News Nevada at 5:00pm

Event Type: TV Audience: 114,889

m Apr 13, 2025 5:15:49 PM Category: **News** 

Source: KTVN (CBS) Country: US

Market: Reno, NV

AS WE'VE BEEN REPORTING - **RTC** SAYS THIS PROJECT WILL IMPROVE SAFETY AND TRAFFIC OPERATIONS ON MILL STREET. IT RUNS FROM YORI AVENUE TO TERMINAL WAY. PHASE ONE OF CONSTRUCTION WILL TAKE PLACE ON MILL STREET FROM I-580 TO TERMINAL WAY. DRIVERS CAN EXPECT DELAYS FROM 6 A-M TO 2 P-M TOMORROW THROUGH FRIDAY.

#### **KOLO 8 Midday @ 11am**

Event Type: TV Audience: 12,041

Apr 11, 2025 11:32:51 AM Category: **News** 

Source: KOLO (ABC) Country: US

Market: Reno, NV

And **rtc** says buisness access will be maintained. The 30-million dollar project is paid for by the fuel tax. To learn more-- go to mill street widening dot com. Now to that tragic helicopter crash in new york city.

#### **Good Morning Reno 6am**

Event Type: TV Audience: 8,423

m Apr 11, 2025 6:33:01 AM Category: **News** 

Source: KOLO (ABC) Country: US

Market: Reno, NV

And **rtc** says buisness access will be maintained. The 30-million dollar project is paid for by the fuel tax. To learn more-- go to mill street widening dot com.