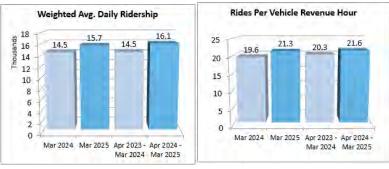

# Ridership numbers from the ED Pass Program through the month of March 2025:

Once again, we hit all-time highs for the month of March with almost 25,000 trips!