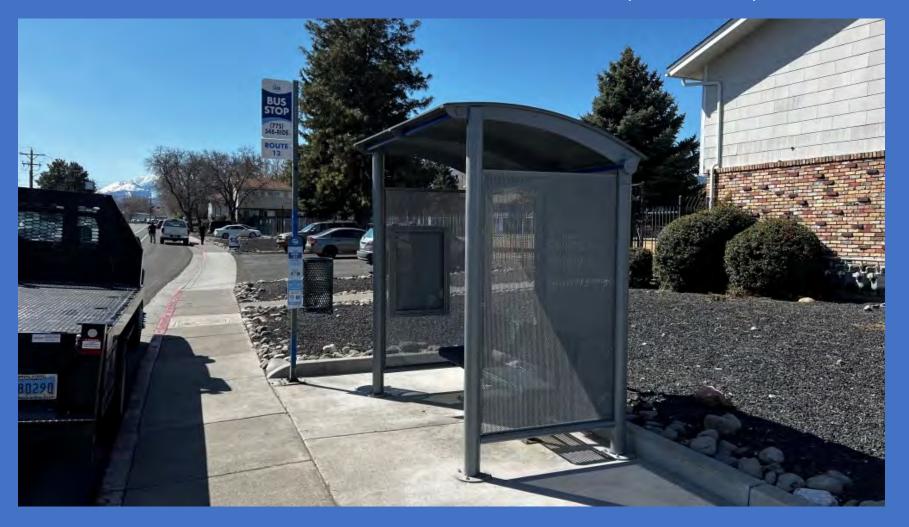

# **April Highlights:**

- 39 Total TV Spots
- 404,639 Estimated Audience
- \$21,501 Local Ad Value
- 100k view Social Media Spot (Luis Latino RTC Video)
- Mill Street Community Meeting
- Neighborhood Network Plan Sparks Walking Audit
- · Earth Day at Idlewild, UNR

# The Road Ahead:

- 4.1.25 Sparks Intelligent Corridors
- 4.8.25 U.S. 395 North Valleys Project
- 4.14.25 Earth Day
- 4.22.25 Bus Stop Improvement Program
- 4.30.25 Arlington Avenue Bridges Start of Work

| 2:00                         | The Road Ahead: Arlington Avenue Bridges Replacement to Begin                                                                                                                          |        | None | Apr 30, 2025<br>Published |
|------------------------------|----------------------------------------------------------------------------------------------------------------------------------------------------------------------------------------|--------|------|---------------------------|
| ROAD AHEAD                   | The Road Ahead: Bus Stop Improvement Program The RTC made improvements on 18 bus stops throughout the community in the last year. These improvements are important for                 | Public | None | Apr 22, 2025<br>Published |
| 2:02                         | The Road Ahead: Earth Day The RTC is providing convenient public transportation for people to attend the Earth Day event at Idlewild Park, April 19. The RTC will                      | Public | None | Apr 14, 2025<br>Published |
| 2:01                         | The Road Ahead: U.S. 395 North Valleys Project The Nevada Department of Transportation is doing construction on U.S. 395 between North McCarran Boulevard and Golden Valley            | Public | None | Apr 8, 2025<br>Published  |
| CHAZIY KID SHTTY MILIED 5:26 | Learn more about the Mill Street Capacity & Safety Project! The Mill Street Capacity & Safety Project spans from Yori Way through Kietzke Lane to Terminal Way. The primary goal is to | Public | None | Apr 2, 2025<br>Published  |
| ROAD AHEAD                   | The Road Ahead: Sparks Intelligent Corridors  The RTC is using new technology that will allow traffic signals to use real-time data to automatically change during traffic delays.     | Public | None | Apr 1, 2025<br>Published  |