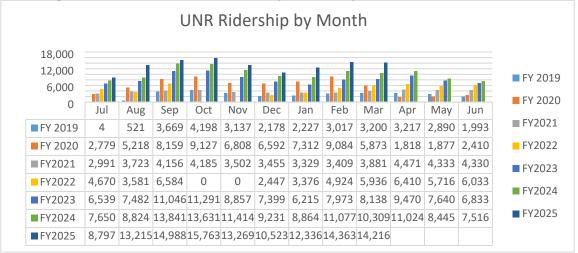

# Ridership numbers from the ED Pass Program through the month of March 2025:

Once again, we hit all-time highs for the month of March with almost 25,000 trips!