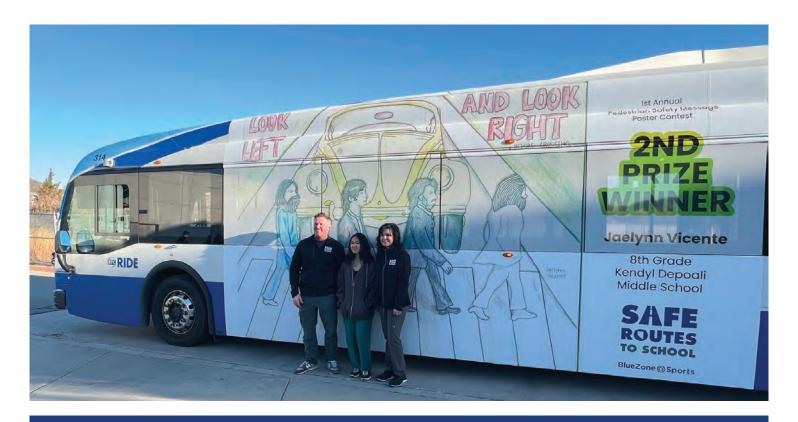

# Highlights -

Keolis Driver Receives Recognition – On Thursday, April 24<sup>th</sup>, RTC's Security contractor, Allied Universal presented Keolis Coach Operator, Victor Echeverria with a Certificate of Appreciation for assisting one of their security officers while at Fourth Street Station in a difficult and unexpected situation. Victor's willingness to go above and beyond his regular duties support a colleague in need is a testament to his compassion and commitment to fostering a positive and supportive work environment. RTC would also like to commend Victor for his readiness to assist others in need.

to

Senior Day at the Legislature – On Thursday, April 17, staff from the RTC participated in Senior Day at the Nevada State Legislature. RTC provided transportation to seniors free of charge on RTC RIDE hybrid/electric bus as part of RTC's Mobility Training Outreach Program. This program helps older adults learn to use public transportation confidently, connecting them with family and the community. RTC staff discussed transit options that meet seniors' needs during the event. Accessible transportation is crucial for seniors in Northern Nevada, as many wish to remain in their homes while depending upon reliable transportation for healthcare, shopping, and social activities. The event featured several outstanding speakers, including