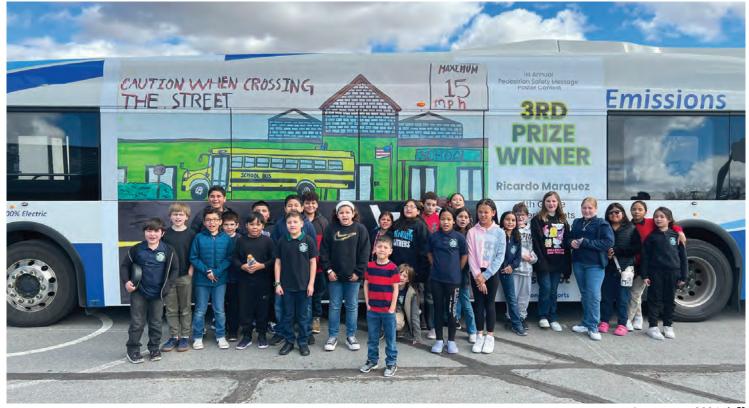

# Highlights -

Keolis Driver Receives Recognition – On Thursday, April 24<sup>th</sup>, RTC's Security contractor, Allied Universal presented Keolis Coach Operator, Victor Echeverria with a Certificate of Appreciation for assisting one of their security officers while at Fourth Street Station in a difficult and unexpected situation. Victor's willingness to go above and beyond his regular duties support a colleague in need is a testament to his compassion and commitment to fostering a positive and supportive work environment. RTC would also like to commend Victor for his readiness to assist others in need.

to

Senior Day at the Legislature – On Thursday, April 17, staff from the RTC participated in Senior Day at the Nevada State Legislature. RTC provided transportation to seniors free of charge on RTC RIDE hybrid/electric bus as part of RTC's Mobility Training Outreach Program. This program helps older adults learn to use public transportation confidently, connecting them with family and the community. RTC staff discussed transit options that meet seniors' needs during the event. Accessible transportation is crucial for seniors in Northern Nevada, as many wish to remain in their homes while depending upon reliable transportation for healthcare, shopping, and social activities. The event featured several outstanding speakers, including