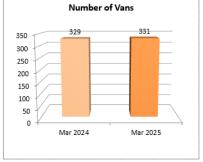

# TRANSIT DEMAND MANAGEMENT (TDM) Update

- Vanpools dropped to 331.
- Staff continues to meet weekly with RTC's marketing consultant, Celtis to discuss deliverables for the ED Pass program. Celtis is modifying the ED Pass annual marketing ad for placement in UNR Visitor's Guide.
- Staff manned a table and featured an all-electric bus at Reno's Earth Day event at Idlewild Park on April 19, 2025.