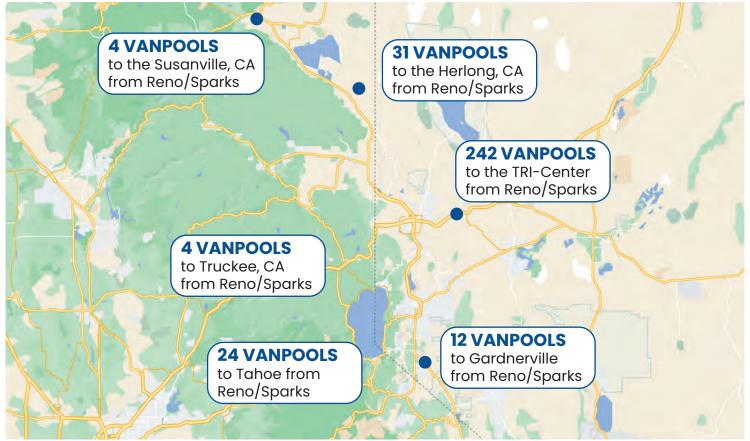

# TRANSIT DEMAND MANAGEMENT (TDM) Update

- Vanpools dropped to 331.
- Staff continues to meet weekly with RTC's marketing consultant, Celtis to discuss deliverables for the ED Pass program. Celtis is modifying the ED Pass annual marketing ad for placement in UNR Visitor's Guide.
- Staff manned a table and featured an all-electric bus at Reno's Earth Day event at Idlewild Park on April 19, 2025.

# Ridership numbers from the ED Pass Program through the month of March 2025:

Once again, we hit all-time highs for the month of March with almost 25,000 trips!

# RTC VANPOOL

Meeting Date: 5/16/2025 Agenda Item: 4.1.5

To: Regional Transportation Commission

From: Josh MacEachern, Public Information Officer

**SUBJECT: Community and Media Outreach Activities Report** 