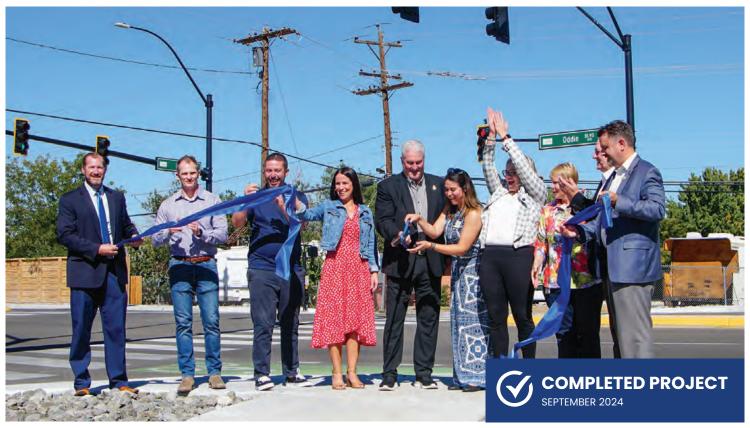

# S Virginia Street & I-580 Exit 29 Capacity & Safety

Jeffrey Wilbrecht, Project Manager

https://rtcwashoe.com/projects/southvirginia-street-and-i-580-exit-29-capacityand-safety/

Status: Construction was substantially completed as of December 2024.

Due to weather, during the Spring 2025, landscape and other miscellaneous items will be finalized.

| Sparks Boulevard Capacity Improvement |                                                                                                               |
|---------------------------------------|---------------------------------------------------------------------------------------------------------------|
|                                       | https://rtcwashoe.com/projects/sparks-<br>boulevard-capacity-improvement-greg-<br>street-to-baring-boulevard/ |