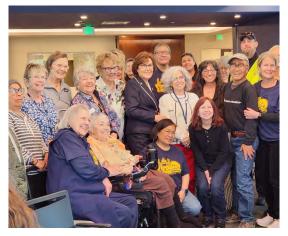

to

Senior Day at the Legislature – On Thursday, April 17, staff from the RTC participated in Senior Day at the Nevada State Legislature. RTC provided transportation to seniors free of charge on RTC RIDE hybrid/electric bus as part of RTC's Mobility Training Outreach Program. This program helps older adults learn to use public transportation confidently, connecting them with family and the community. RTC staff discussed transit options that meet seniors' needs during the event. Accessible transportation is crucial for seniors in Northern Nevada, as many wish to remain in their homes while depending upon reliable transportation for healthcare, shopping, and social activities. The event featured several outstanding speakers, including

Connie McMullen, President of the Senior Coalition of Washoe County; Jessica Padron, AARP Nevada Advocacy Director; Francisco Aguilar, Nevada Secretary of State; Dena Schmidt, Aging and Disability Services Administrator; Diane Fearon from the Southern NV Senior Law Program; Deanne O'Rear

Cameron from the Las Vegas Senior Citizens Advisory Board; David Sousa from the Veterans of Foreign Wars (VFW); and Maurice Page, Executive Director of the Nevada Housing Coalition. Legislators who engaged with seniors about their concerns included Assemblymember Tracy Brown-May (District 42, Clark County), Assemblymember Natha C. Anderson (District 30, Washoe County), and U.S. Senator Jacky Rosen. During the event, Seniors had the opportunity to voice their concerns with lawmakers and directly discuss essential issues, including healthcare, housing and transportation. The Census Bureau is projecting, the senior population in Nevada this year will grow to 659,700, making up 17% of the state's population.