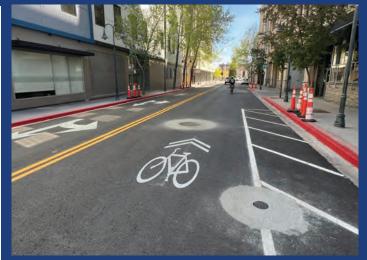

WHEREAS, the CONSULTANT is providing design and engineering during construction services to incorporate bus only lanes along approximately 1.3 miles of South Virginia Street from Peckham Lane to Plumb Lane, including widening approximately 0.4 miles of South Virginia Street from Moana Lane to the main Peppermill Driveway, adding one proposed Bus Rapid Transit (BRT) station, modifying platform heights at eight (8) existing BRT stations, overhead to underground dry utility relocations, traffic signal modifications, pavement rehabilitation, utility adjustments, grading and drainage improvements;

## **SCOPE OF SERVICES**

This will generally consist of the following tasks:

Preliminary Design, National Environmental Policy Act (NEPA) Environmental Processing, Final Design and Construction Management of the Northbound Bus Only Lane Project (Project). The preliminary design phase of the Project is anticipated to include preliminary design of approximately 0.4 miles of South Virginia Street from Moana Lane to the main Peppermill Casino entrance, followed by an environmental analysis of the Project to fulfill the requirements of an FTA NEPA Categorical Exclusion (CE). Final design is planned to build upon the preliminary design which is anticipated to include lane reconfigurations, one proposed bus rapid transit (BRT) station, pavement section reconstruction, sidewalk, curb and gutter reconstruction to accommodate proposed lane reconfigurations, platform adjustments at seven (7) existing BRT stations and other incidentals necessary for a complete design of the Project. Partial right-of-way acquisitions and/or easements are anticipated to accommodate the proposed northbound bus only lane and utility relocations and reconnections.

# Amendment #1

This scope of services is amended to include Engineering Design and Construction Management for extended project limits south to Peckham Lane and north to Plumb Lane. Upon initial review of the limits of the northbound bus-only lane, and additionally the southbound bus-only lane, it was determined that the project limits should be extended south to Peckham Lane, and north to Plumb Lane. The extended limits include spot pavement patching, pavement preservation treatment, and striping/signage improvements for the extended bus-only lane implementation. Additionally, traffic analysis and inclusion of transit signal priority at existing signalized intersections is included. Lastly, an additional BRT station modification is included, for a total of eight (8) BRT stations requiring platform adjustments. All additional proposed improvements were included in the FTA NEPA Re-Evaluation of the Environmental Assessment of the Virginia Street BRT Extension.