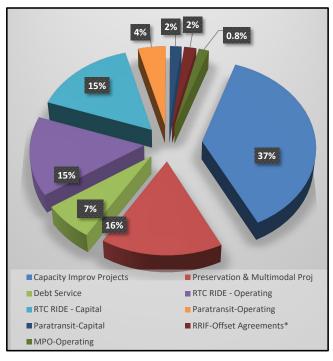

## REGIONAL TRANSPORTATION COMMISSION REVENUES & EXPENDITURES BY SOURCE - FY 2026 BUDGET

#### **EXPENDITURES**

Total Revenues & Fund Balance \$523,781,179

| Total Expenditures & Ending Fund Balance | ) |
|------------------------------------------|---|
| \$523,781,179                            |   |

|                         | ****                |       |                                |               |       |
|-------------------------|---------------------|-------|--------------------------------|---------------|-------|
| Fuel Tax                | \$118,076,104       | 22.5% | Capacity Improv Projects       | \$125,510,317 | 24.0% |
| Sales Tax               | \$42,489,164        | 8.1%  | Preservation & Multimodal Proj | \$54,234,823  | 10.4% |
| Federal Funding         | \$104,511,231       | 20.0% | Debt Service                   | \$22,960,530  | 4.4%  |
| Passenger Fares         | \$4,042,648         | 0.8%  | RTC RIDE - Operating           | \$49,694,210  | 9.5%  |
| RRIF-Cash               | \$8,500,000         | 1.6%  | RTC RIDE - Capital             | \$52,031,704  | 9.9%  |
| RRIF-Offset Agreements* | \$6,250,000         | 1.2%  | Paratransit-Operating          | \$14,166,893  | 2.7%  |
| Adv/Lease/Misc          | \$2,535,272         | 0.5%  | Paratransit-Capital            | \$5,887,500   | 1.1%  |
| N.D.O.T.                | \$1,223,813         | 0.2%  | RRIF-Offset Agreements*        | \$6,250,000   | 1.2%  |
| Investment Income       | \$8,508,207         | 1.6%  | MPO-Operating                  | \$5,256,153   | 1.0%  |
| Beginning Balance       | \$227,644,741       | 43.5% | Ending Balance - FY 2026       | \$187,789,049 | 35.9% |
| Total:                  | \$523,781,179       |       | Total:                         | \$523,781,179 |       |
| Beginning Balance       |                     |       | Ending Balance                 |               |       |
| Debt Service            | <u>\$25,790,576</u> |       | Debt Service                   | \$26,359,475  |       |
| Fuel Tax                | \$123,142,433       |       | Fuel Tax                       | \$101,750,650 |       |
| RRIF                    | \$15,058,587        |       | RRIF                           | \$19,413,367  |       |
| Public Transportation   | \$61,656,240        |       | Public Transportation          | \$38,245,174  |       |
| •                       | . , ,               |       | ·                              |               |       |
| MPO                     | \$1,996,904         |       | MPO                            | \$2,020,383   |       |
| TOTAL                   | \$227,644,741       |       | TOTAL                          | \$187,789,049 |       |
|                         |                     |       |                                |               |       |