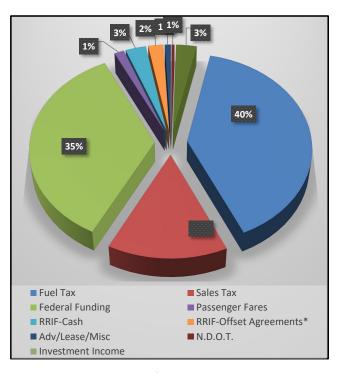

## REGIONAL TRANSPORTATION COMMISSION REVENUES & EXPENDITURES BY SOURCE - FY 2026 BUDGET

#### **REVENUES**

|                         | ****                |       |                                |               |       |
|-------------------------|---------------------|-------|--------------------------------|---------------|-------|
| Fuel Tax                | \$118,076,104       | 22.5% | Capacity Improv Projects       | \$125,510,317 | 24.0% |
| Sales Tax               | \$42,489,164        | 8.1%  | Preservation & Multimodal Proj | \$54,234,823  | 10.4% |
| Federal Funding         | \$104,511,231       | 20.0% | Debt Service                   | \$22,960,530  | 4.4%  |
| Passenger Fares         | \$4,042,648         | 0.8%  | RTC RIDE - Operating           | \$49,694,210  | 9.5%  |
| RRIF-Cash               | \$8,500,000         | 1.6%  | RTC RIDE - Capital             | \$52,031,704  | 9.9%  |
| RRIF-Offset Agreements* | \$6,250,000         | 1.2%  | Paratransit-Operating          | \$14,166,893  | 2.7%  |
| Adv/Lease/Misc          | \$2,535,272         | 0.5%  | Paratransit-Capital            | \$5,887,500   | 1.1%  |
| N.D.O.T.                | \$1,223,813         | 0.2%  | RRIF-Offset Agreements*        | \$6,250,000   | 1.2%  |
| Investment Income       | \$8,508,207         | 1.6%  | MPO-Operating                  | \$5,256,153   | 1.0%  |
| Beginning Balance       | \$227,644,741       | 43.5% | Ending Balance - FY 2026       | \$187,789,049 | 35.9% |
| Total:                  | \$523,781,179       |       | Total:                         | \$523,781,179 |       |
| Beginning Balance       |                     |       | Ending Balance                 |               |       |
| Debt Service            | <u>\$25,790,576</u> |       | Debt Service                   | \$26,359,475  |       |
| Fuel Tax                | \$123,142,433       |       | Fuel Tax                       | \$101,750,650 |       |
| RRIF                    | \$15,058,587        |       | RRIF                           | \$19,413,367  |       |
| Public Transportation   | \$61,656,240        |       | Public Transportation          | \$38,245,174  |       |
| •                       | . , ,               |       | ·                              |               |       |
| MPO                     | \$1,996,904         |       | MPO                            | \$2,020,383   |       |
| TOTAL                   | \$227,644,741       |       | TOTAL                          | \$187,789,049 |       |
|                         |                     |       |                                |               |       |